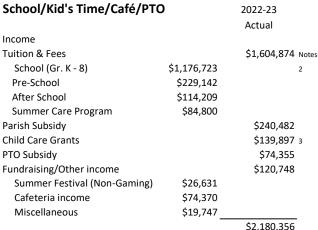

Income - Expense \$106,935

1. Fundraising: Summer Festival profit is split between school and parish.

| Miscellaneous                       | \$19 <i>,</i> 747 |             |
|-------------------------------------|-------------------|-------------|
|                                     | _                 | \$2,180,356 |
| Expenses                            |                   |             |
| LAPETISES                           |                   |             |
| Faculty & School Staff Compensation |                   | \$1,620,647 |
| Facility & Maintenance Exp          |                   | \$210,367   |
| New School Lighting                 | \$36,550          |             |
| Utilities                           | \$108,764         |             |
| Repairs, New Equipment, Etc.        | \$65,053          |             |
| Instructional Expenses              |                   | \$178,835   |
| Office & Supplies                   | _                 | \$170,507   |

\$2,180,356

<sup>&</sup>lt;sup>2</sup> Tuition & Fees - includes Kid's Time programs (Pre-School, After School, Summer Care)

 $<sup>^{\</sup>rm 3}$  Child Care Grants - COVID related grant money that will end in 2023