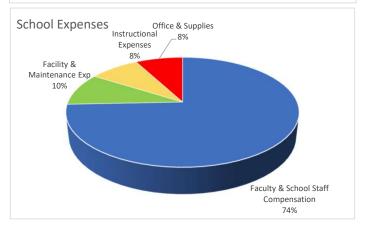

Income - Expense \$106,935

1. Fundraising: Summer Festival profit is split between school and parish.

| Miscellaneous                       | \$19 <i>,</i> 747 |             |
|-------------------------------------|-------------------|-------------|
|                                     | _                 | \$2,180,356 |
| Expenses                            |                   |             |
| LAPETISES                           |                   |             |
| Faculty & School Staff Compensation |                   | \$1,620,647 |
| Facility & Maintenance Exp          |                   | \$210,367   |
| New School Lighting                 | \$36,550          |             |
| Utilities                           | \$108,764         |             |
| Repairs, New Equipment, Etc.        | \$65,053          |             |
| Instructional Expenses              |                   | \$178,835   |
| Office & Supplies                   | _                 | \$170,507   |

\$2,180,356

<sup>&</sup>lt;sup>2</sup> Tuition & Fees - includes Kid's Time programs (Pre-School, After School, Summer Care)

 $<sup>^{\</sup>rm 3}$  Child Care Grants - COVID related grant money that will end in 2023