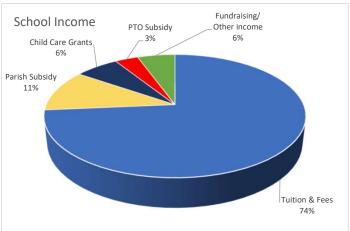

Income - Expense \$106,935

1. Fundraising: Summer Festival profit is split between school and parish.

| Miscellaneous                       | \$19 <i>,</i> 747 |             |
|-------------------------------------|-------------------|-------------|
|                                     | _                 | \$2,180,356 |
| Expenses                            |                   |             |
| LAPETISES                           |                   |             |
| Faculty & School Staff Compensation |                   | \$1,620,647 |
| Facility & Maintenance Exp          |                   | \$210,367   |
| New School Lighting                 | \$36,550          |             |
| Utilities                           | \$108,764         |             |
| Repairs, New Equipment, Etc.        | \$65,053          |             |
| Instructional Expenses              |                   | \$178,835   |
| Office & Supplies                   | _                 | \$170,507   |

\$2,180,356

<sup>&</sup>lt;sup>2</sup> Tuition & Fees - includes Kid's Time programs (Pre-School, After School, Summer Care)

 $<sup>^{\</sup>rm 3}$  Child Care Grants - COVID related grant money that will end in 2023