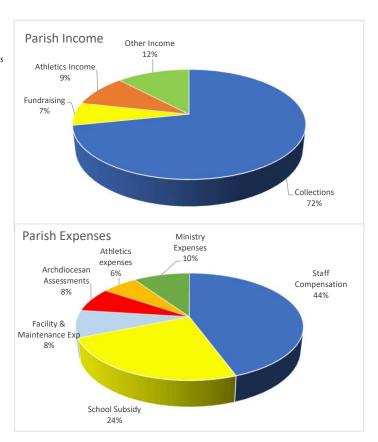

## 2022-2023 Accountability Report

| Parish            |          | 2022-23<br>Actual | Not |
|-------------------|----------|-------------------|-----|
| Income            |          |                   |     |
| Collections       |          | \$784,970         |     |
| Fundraising       |          | \$73,521 1        |     |
| Summer Festival   | \$66,169 |                   |     |
| Other Fundraising | \$7,352  |                   |     |
| Athletics Income  |          | \$103,71          | 17  |
| Other Income      |          | \$131,98          | 31  |
|                   |          | \$1,094,18        | 39  |
|                   |          |                   |     |

| Expenses                   |           |
|----------------------------|-----------|
| Staff Compensation         | \$438,484 |
| School Subsidy             | \$240,482 |
| Facility & Maintenance Exp | \$81,433  |
| Archdiocesan Assessments   | \$73,264  |
| Athletics expenses         | \$59,395  |
| Ministry Expenses          | \$94,196  |
|                            | \$987,254 |
|                            |           |

Income - Expense \$106,935

1. Fundraising: Summer Festival profit is split between school and parish.

| Miscellaneous                       | \$19 <i>,</i> 747 |             |
|-------------------------------------|-------------------|-------------|
|                                     | _                 | \$2,180,356 |
| Expenses                            |                   |             |
| LAPETISES                           |                   |             |
| Faculty & School Staff Compensation |                   | \$1,620,647 |
| Facility & Maintenance Exp          |                   | \$210,367   |
| New School Lighting                 | \$36,550          |             |
| Utilities                           | \$108,764         |             |
| Repairs, New Equipment, Etc.        | \$65,053          |             |
| Instructional Expenses              |                   | \$178,835   |
| Office & Supplies                   | _                 | \$170,507   |